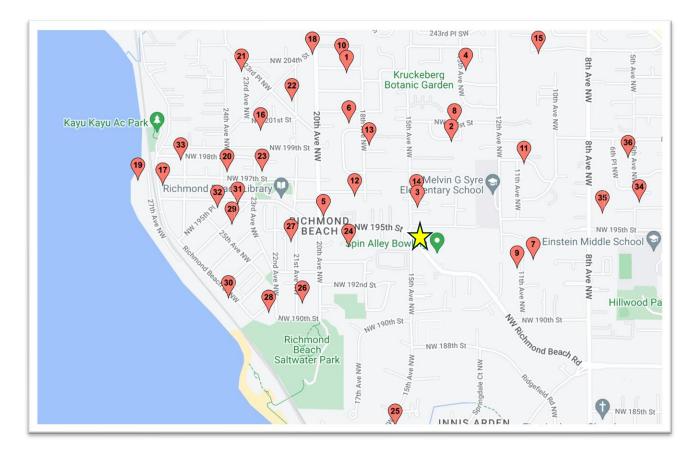

## RICHMOND BEACH COMMUNITY GARAGE SALE – MAY 4, 2024 9:00 – 4:00

## Individual sales also listed at <u>www.yardsalesearch.com</u> (set search for 98177 and date of sale)

| Quadrant                                                  | Site # | Address           | Notes                                         | Quadrant                                                | Site # | Address                    | Notes                                             |
|-----------------------------------------------------------|--------|-------------------|-----------------------------------------------|---------------------------------------------------------|--------|----------------------------|---------------------------------------------------|
| NE (N of 196th - E of 20th) Includes Hillwood             | 1      | 1817 NW 204th St  |                                               | Sw (S of 196th - W of 20th) NW (N of 196th - W of 20th) | 16     | 2155 NW 201st St.          | Multi Family: Details at yardsalesearch.com       |
|                                                           | 2      | 1311 NW 200th St  |                                               |                                                         | 17     | 19610 Richmond Beach Dr NW |                                                   |
|                                                           | 3      | 19520 15th Ave NW | Details at yardsalesearch.com                 |                                                         | 18     | 2007 NW 204th Street       | Details at yardsalesearch.com                     |
|                                                           | 4      | 20314 13th Ave NW |                                               |                                                         | 19     | 19625 27th Ave NW          | Details at yardsalesearch.com                     |
|                                                           | 5      | 1860 NW 195th St  | Proceeds benefit Homeward Pet Adoption Center |                                                         | 20     | 19702 24th Ave NW          |                                                   |
|                                                           | 6      | 1816 NW 200th St  |                                               |                                                         | 21     | 20233 23rd Ave NW          |                                                   |
|                                                           | 7      | 19080 11th Ave NW | Multi Family: Details at yardsalesearch.com   |                                                         | 22     | 20121 21st Ave NW          |                                                   |
|                                                           | 8      | 1305 NW 201st St. | Details at yardsalesearch.com                 |                                                         | 23     | 2148 NW 197th St           | Lemonade, Pokeman, toy stuffies                   |
|                                                           | 9      | 19069 11th Ave NW | Details at yardsalesearch.com                 |                                                         |        |                            |                                                   |
|                                                           | 10     | 1828 NW 204th St  |                                               |                                                         | 26     | 19020 21st Ave NW          | antiques, art, clothing, baskets, glass prisms    |
|                                                           | 11     | 19826 11th Ave NW | Details at yardsalesearch.com (baby items)    |                                                         | 27     | 19341 21st Ave NW          |                                                   |
|                                                           | 12     | 1811 NW 197th St  |                                               |                                                         | 28     | 19005 22nd Ave NW          |                                                   |
|                                                           | 13     | 1730 NW 199th St  |                                               |                                                         | 29     | 2345 NW 194th Pl           | Plants benefit World Central Kitchen. Other items |
|                                                           | 14     | 19536 15th Ave NW | antique windows, sports gear, gardening       |                                                         | 30     | 19117 Richmond Beach Dr.   |                                                   |
|                                                           | 15     | 833 NW 205th St   |                                               |                                                         | 31     | 2323 NW 196th St.          |                                                   |
| SE (S of 196th -<br>E of 20th)<br>Includes Innis<br>Arden | 24     | 1821 NW 195th St  | Royal Richmond Condo Community                |                                                         | 32     | 2411 NW 195th Pl           | housewares, jewelry, holiday,clothes              |
|                                                           | 25     | 18474 16th Ave NW | Innis Arden - mostly furniture                |                                                         | 33     | 19719 26th Ave NW          |                                                   |
|                                                           |        |                   |                                               |                                                         | 34     | 440 NW 196th Pl            |                                                   |
| Hillwood (East of 8th Ave NW)                             |        |                   |                                               |                                                         | 35     | 19522 8th Ave NW           | Multi Family: Details at yardsalesearch.com       |
|                                                           |        |                   |                                               |                                                         | 36     | 19819 5th Ave NW           |                                                   |